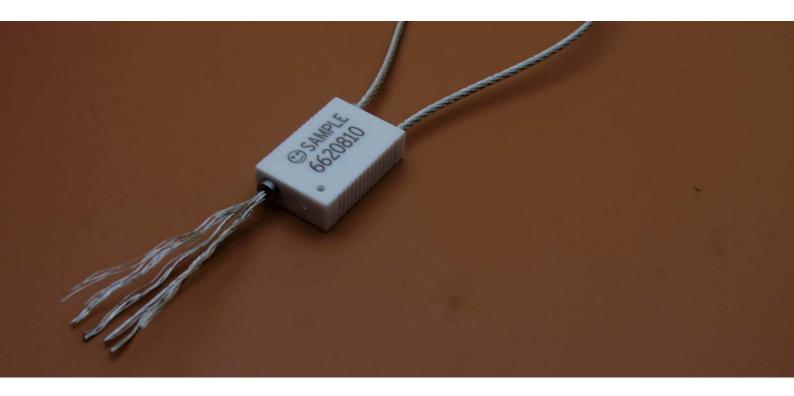

#### Drawing:

**MODEL NUMBER: 6620** 

The NPC wire is auto-scattered after cutting.

**MODEL NUMBER: 6620** 