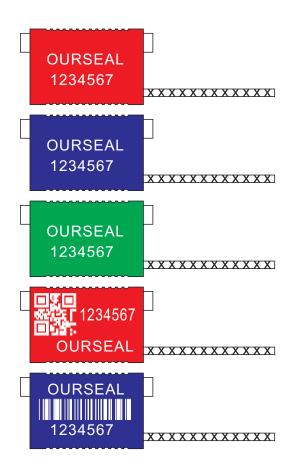

#### **Printing**

[]Laser engraving

[]Company Logo/Name

[]Sequential number

[]Bar code /QR code decoration is also available

**MODEL NUMBER: 6620** 

Any color is possible, Pantone color standard is no problem.