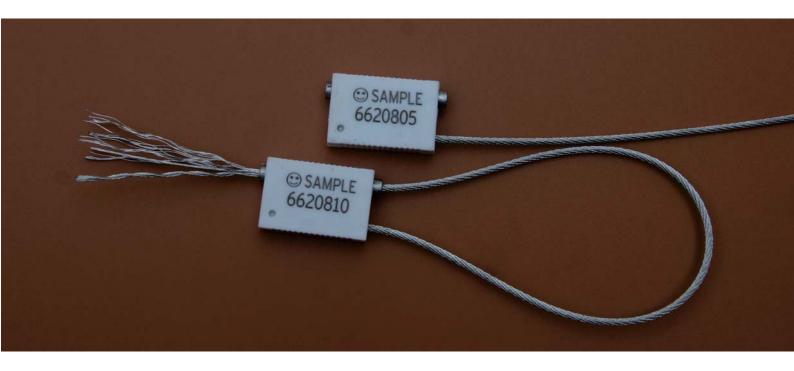

**MODEL NUMBER: 6620** 

#### Material

[]Galvanized NPC Cable Ø2.0mm and 300mm long.

[]Any length is available.

[]Lock housing: Zinc coated with plastic ABS

[]metal wheel lock insert

#### Drawing:

**MODEL NUMBER: 6620** 

The NPC wire is auto-scattered after cutting.

**MODEL NUMBER: 6620** 