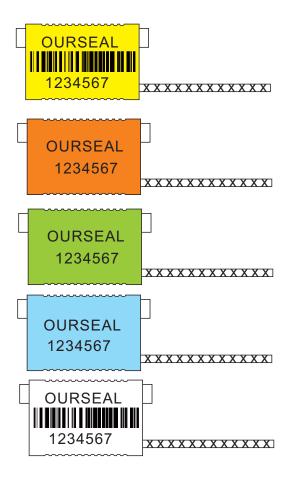

#### **Printing**

[]Laser engraving

[]Company Logo/Name

[]Sequential number

[]Bar code /QR code decoration is also available

**MODEL NUMBER: 6620** 

Any color is possible, Pantone color standard is no problem.