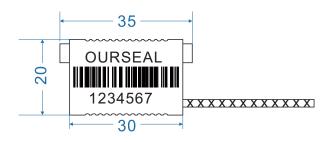

#### Drawing:

**MODEL NUMBER: 6620** 

The NPC wire is auto-scattered after cutting.

**MODEL NUMBER: 6620** 