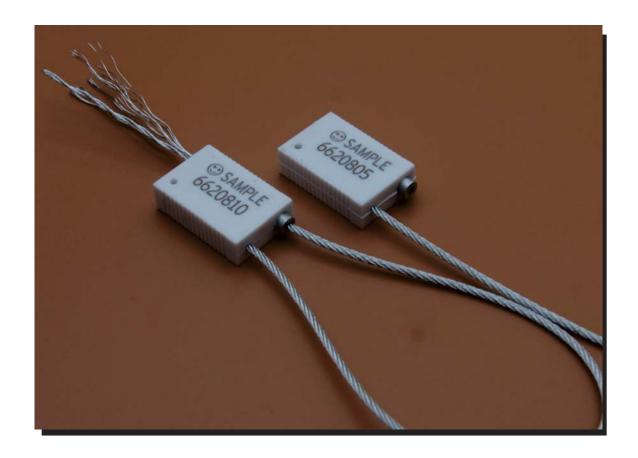

**MODEL NUMBER: 6620** 

#### Seal Classification

[]Security Seal

[]Load to Failure :>480kgs

#### Material

[]Galvanized NPC Cable Ø2.0mm and 300mm long.

[]Any length is available.

[]Lock housing: Zinc coated with plastic ABS

[]metal wheel lock insert