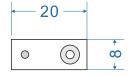

#### Drawing:

**MODEL NUMBER: 6620** 

The NPC wire is auto-scattered after cutting.

**MODEL NUMBER: 6620** 